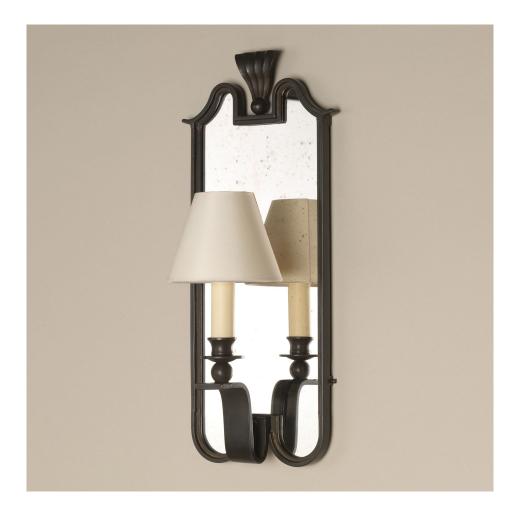

## Scroll Mirror Wall Light

Based on an 18th century bronze antique, this wall light is defined by its curved lines and understated elegance. The characterful tassel motif at the top creates movement and the mirror radiates a diffused light. Last few remaining, please contact the showroom for availability.

Recommended shade: 5" Empire Laminated Shade in Cream Silk (lampshade not included)

| Code          | WA0058.BZ                                     |
|---------------|-----------------------------------------------|
| Height        | 18.5 inches                                   |
| Width         | 6.75 inches                                   |
| Depth         | 10 inches                                     |
| Finishes      | Bronze                                        |
| Base material | Bronzed cast brass frame with antiqued mirror |