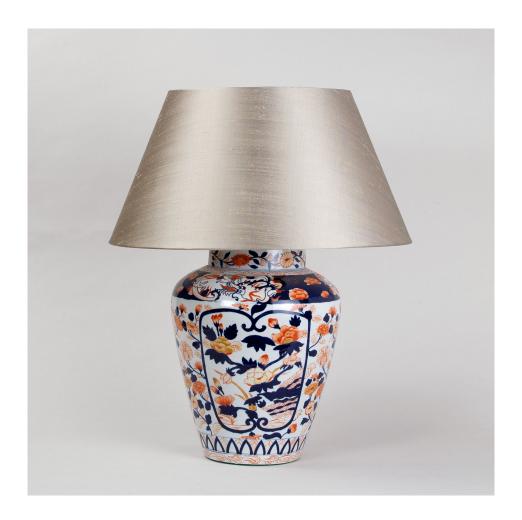

## Imari Vase - Red and Blue Small

The Red and Blue Imari Vase is based on 17th century Japanese porcelain and is produced using authentic underglaze decoration. The organic pattern, in strong decorative colours, unifies with the translucent glaze, which adds character and texture. This lamp is only photographed without a base, other options are available and the price will alter according to your selection.

Recommended shade: 18" Pembroke Pale Olive Silk Laminated Lampshade, Finial (lampshade not included)

Code TC0085.XX

Height 15.75 inches

Width 11.25 inches

Depth 11.25 inches

Finishes Glazed Ceramic

Base material Porcelain