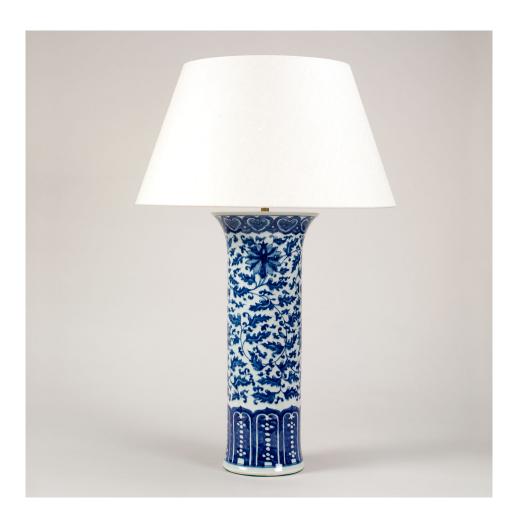

## Baluster Vase Table Lamp

Inspired by our passion for Imari porcelain, this lamp is based on an original 17th century antique. The elegant elongated shape of the milk-white vase is complemented by the rich cobalt blue pattern, finished with a translucent crackle glaze. Photographed without a base. Other base options are available and the prices will alter according to your selection. Last few remaining, please contact the showroom for availability.

Recommended shade: 17" Carlisle Laminated Shade in Lily Linen (lampshade not included)

Code TC0099.XX

Height 17 inches
Width 8 inches

Depth 8 inches

Finishes Glazed Ceramic

Base material Porcelain

www.vaughandesigns.com