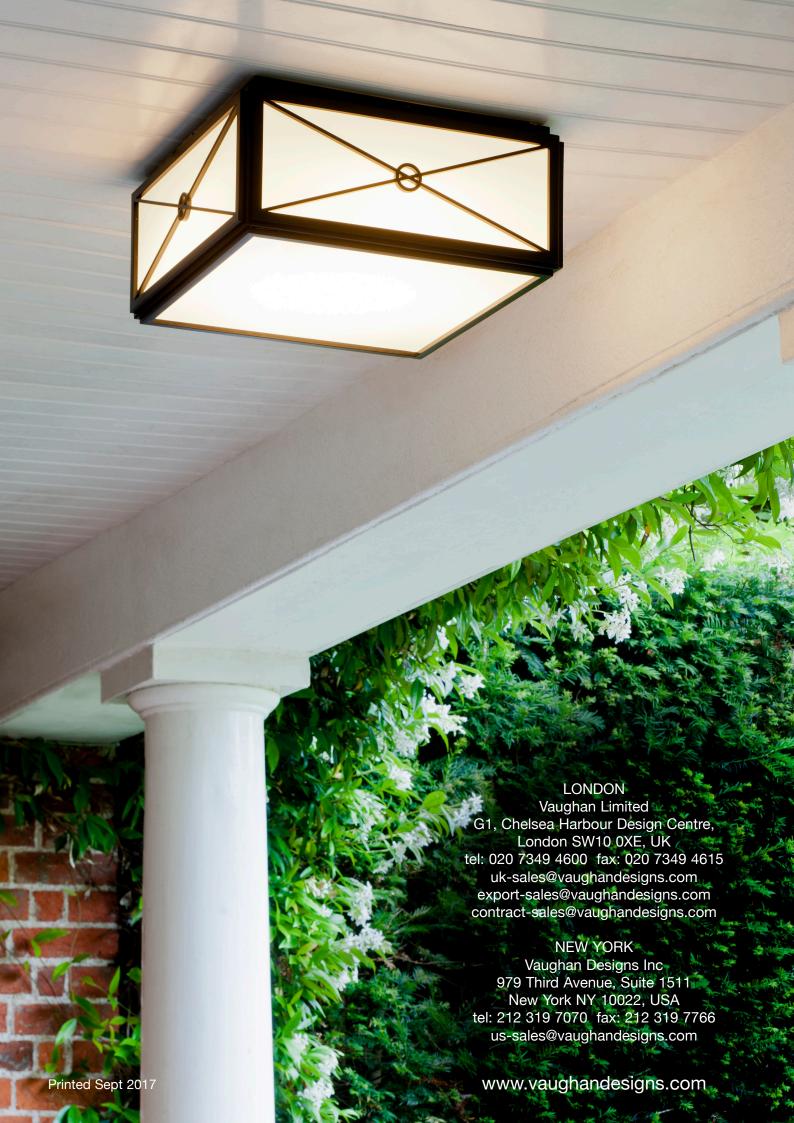

The Twickenham flush ceiling fitting is available in black or chrome finish and comes in two sizes.

The chrome finish has been specially designed to be installed in a bathroom & the black in an outdoor situation.

Both are IP44 rated for UK & Europe and damp rated for US.