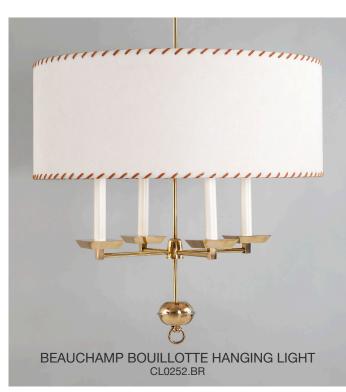

The Shoreditch ceiling pendant with cylindrical opaline glass is surrounded by a band of brass or bronze.

This contemporary design can be hung individually or in groups to create a statement

The new stylish Beauchamp bouillotte ceiling light is made from cast brass finished with a large linen lampshade with stitched leather binding. This hanging shade is perfect for elegant living and dining areas.