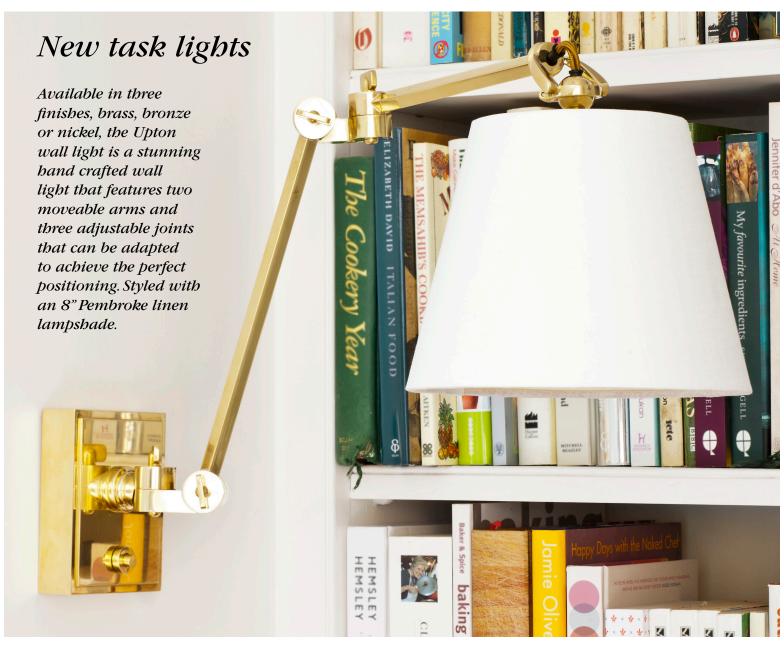

The Shoreditch ceiling pendant with cylindrical opaline glass is surrounded by a band of brass or bronze.

This contemporary design can be hung individually or in groups to create a statement

The new stylish Beauchamp bouillotte ceiling light is made from cast brass finished with a large linen lampshade with stitched leather binding. This hanging shade is perfect for elegant living and dining areas.