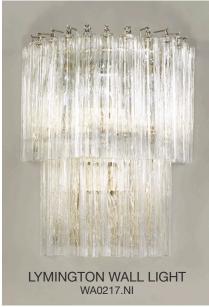

The Shoreditch ceiling pendant with cylindrical opaline glass is surrounded by a band of brass or bronze.

This contemporary design can be hung individually or in groups to create a statement







The new stylish Beauchamp bouillotte ceiling light is made from cast brass finished with a large linen lampshade with stitched leather binding. This hanging shade is perfect for elegant living and dining areas.



















The Twickenham flush ceiling fitting is available in black or chrome finish and comes in two sizes.

The chrome finish has been specially designed to be installed in a bathroom & the black in an outdoor situation.

Both are IP44 rated for UK & Europe and damp rated for US.