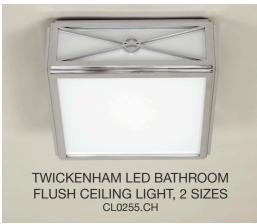

The Twickenham flush ceiling fitting is available in black or chrome finish and comes in two sizes.

The chrome finish has been specially designed to be installed in a bathroom & the black in an outdoor situation.

Both are IP44 rated for UK & Europe and damp rated for US.