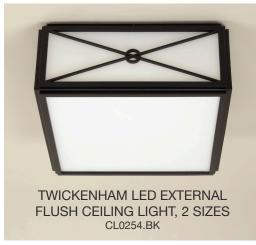

The Twickenham flush ceiling fitting is available in black or chrome finish and comes in two sizes.

The chrome finish has been specially designed to be installed in a bathroom & the black in an outdoor situation.

Both are IP44 rated for UK & Europe and damp rated for US.