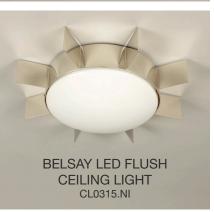

The Shoreditch ceiling pendant with cylindrical opaline glass is surrounded by a band of brass or bronze.

This contemporary design can be hung individually or in groups to create a statement

The new stylish Beauchamp bouillotte ceiling light is made from cast brass finished with a large linen lampshade with stitched leather binding. This hanging shade is perfect for elegant living and dining areas.