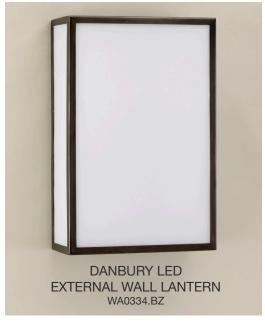

The Twickenham flush ceiling fitting is available in black or chrome finish and comes in two sizes.

The chrome finish has been specially designed to be installed in a bathroom & the black in an outdoor situation.

Both are IP44 rated for UK & Europe and damp rated for US.