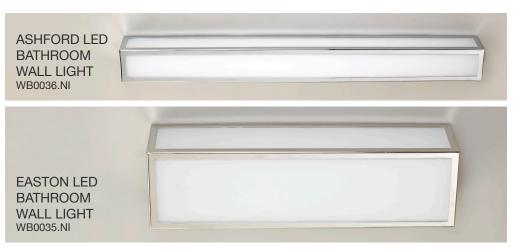

The Shoreditch ceiling pendant with cylindrical opaline glass is surrounded by a band of brass or bronze.

This contemporary design can be hung individually or in groups to create a statement







The new stylish Beauchamp bouillotte ceiling light is made from cast brass finished with a large linen lampshade with stitched leather binding. This hanging shade is perfect for elegant living and dining areas.



















The Twickenham flush ceiling fitting is available in black or chrome finish and comes in two sizes.

The chrome finish has been specially designed to be installed in a bathroom & the black in an outdoor situation.

Both are IP44 rated for UK & Europe and damp rated for US.