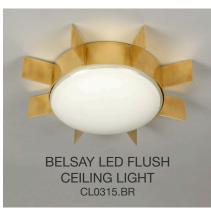

The Shoreditch ceiling pendant with cylindrical opaline glass is surrounded by a band of brass or bronze.

This contemporary design can be hung individually or in groups to create a statement

The new stylish Beauchamp bouillotte ceiling light is made from cast brass finished with a large linen lampshade with stitched leather binding. This hanging shade is perfect for elegant living and dining areas.