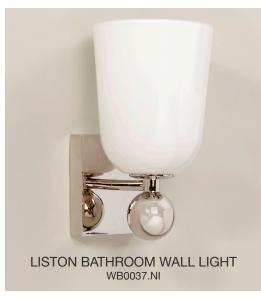

The Twickenham flush ceiling fitting is available in black or chrome finish and comes in two sizes.

The chrome finish has been specially designed to be installed in a bathroom & the black in an outdoor situation.

Both are IP44 rated for UK & Europe and damp rated for US.