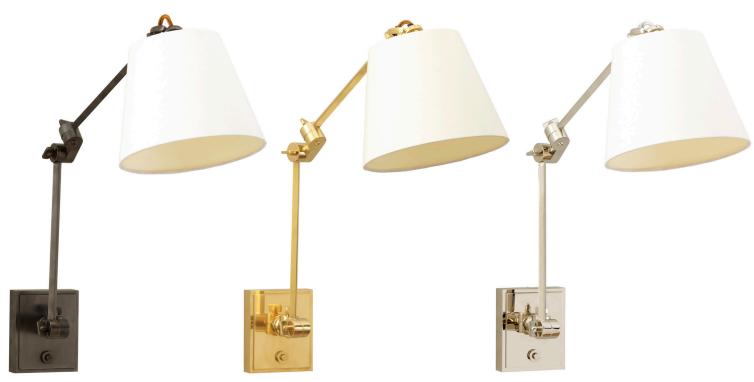

The Shoreditch ceiling pendant with cylindrical opaline glass is surrounded by a band of brass or bronze.

This contemporary design can be hung individually or in groups to create a statement

The new stylish Beauchamp bouillotte ceiling light is made from cast brass finished with a large linen lampshade with stitched leather binding. This hanging shade is perfect for elegant living and dining areas.