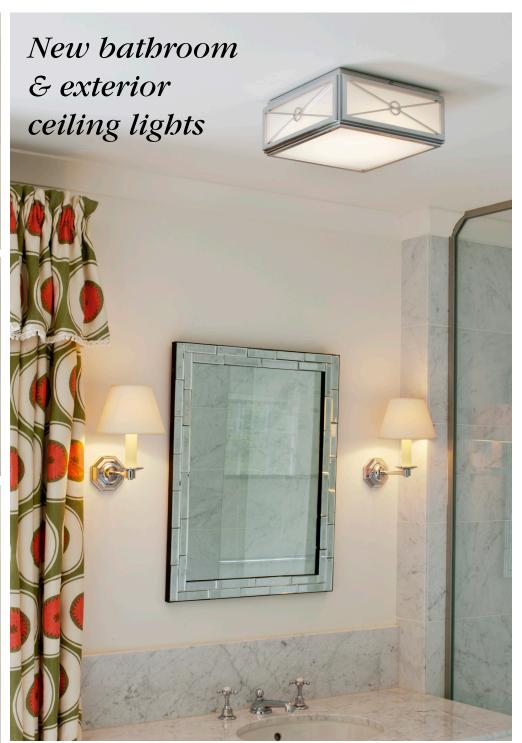

The Shoreditch ceiling pendant with cylindrical opaline glass is surrounded by a band of brass or bronze.

This contemporary design can be hung individually or in groups to create a statement







The new stylish Beauchamp bouillotte ceiling light is made from cast brass finished with a large linen lampshade with stitched leather binding. This hanging shade is perfect for elegant living and dining areas.



















The Twickenham flush ceiling fitting is available in black or chrome finish and comes in two sizes.

The chrome finish has been specially designed to be installed in a bathroom & the black in an outdoor situation.

Both are IP44 rated for UK & Europe and damp rated for US.