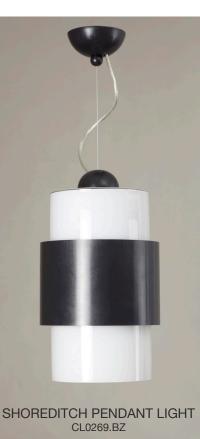

The Shoreditch ceiling pendant with cylindrical opaline glass is surrounded by a band of brass or bronze.

This contemporary design can be hung individually or in groups to create a statement

The new stylish Beauchamp bouillotte ceiling light is made from cast brass finished with a large linen lampshade with stitched leather binding. This hanging shade is perfect for elegant living and dining areas.