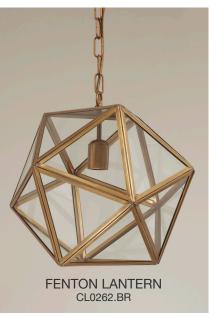

The Shoreditch ceiling pendant with cylindrical opaline glass is surrounded by a band of brass or bronze.

This contemporary design can be hung individually or in groups to create a statement







The new stylish Beauchamp bouillotte ceiling light is made from cast brass finished with a large linen lampshade with stitched leather binding. This hanging shade is perfect for elegant living and dining areas.



















The Twickenham flush ceiling fitting is available in black or chrome finish and comes in two sizes.

The chrome finish has been specially designed to be installed in a bathroom & the black in an outdoor situation.

Both are IP44 rated for UK & Europe and damp rated for US.