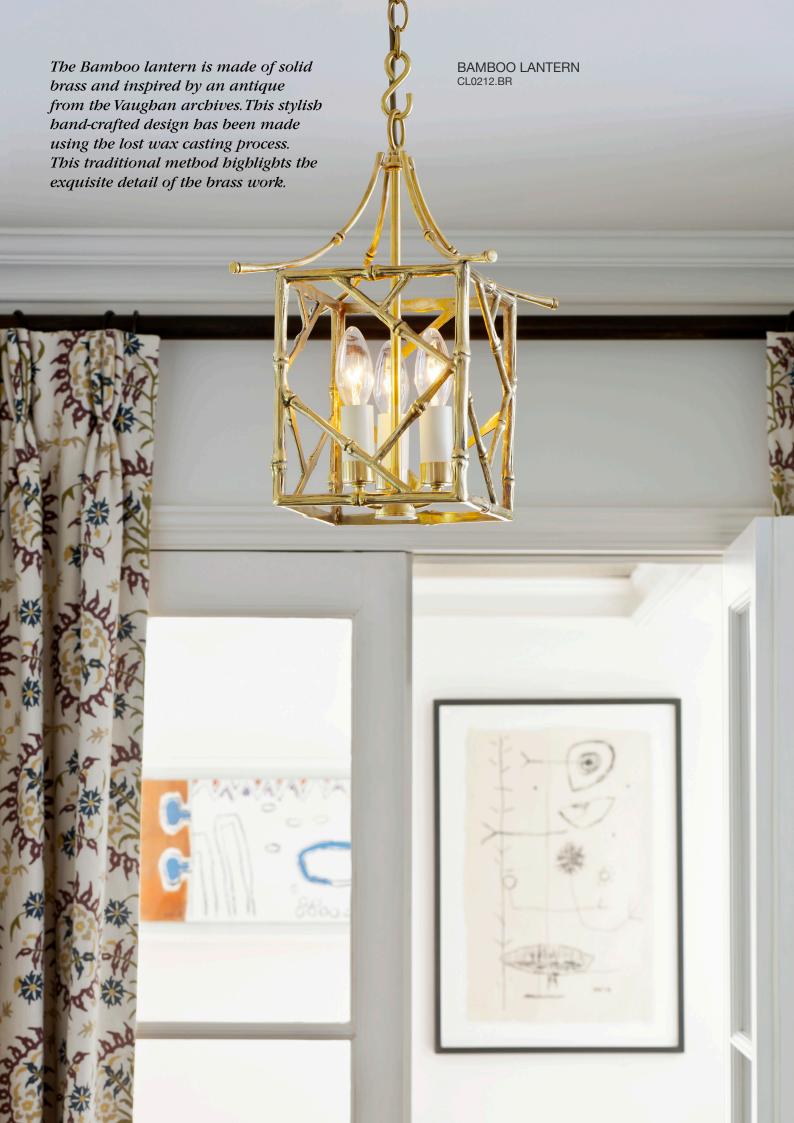

The Shoreditch ceiling pendant with cylindrical opaline glass is surrounded by a band of brass or bronze.

This contemporary design can be hung individually or in groups to create a statement







The new stylish Beauchamp bouillotte ceiling light is made from cast brass finished with a large linen lampshade with stitched leather binding. This hanging shade is perfect for elegant living and dining areas.



















The Twickenham flush ceiling fitting is available in black or chrome finish and comes in two sizes.

The chrome finish has been specially designed to be installed in a bathroom & the black in an outdoor situation.

Both are IP44 rated for UK & Europe and damp rated for US.