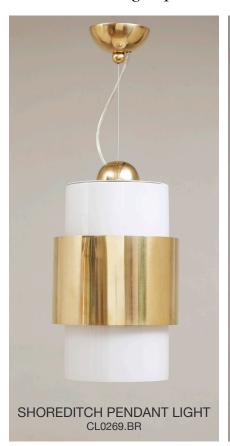

The Shoreditch ceiling pendant with cylindrical opaline glass is surrounded by a band of brass or bronze.

This contemporary design can be hung individually or in groups to create a statement

The new stylish Beauchamp bouillotte ceiling light is made from cast brass finished with a large linen lampshade with stitched leather binding. This hanging shade is perfect for elegant living and dining areas.