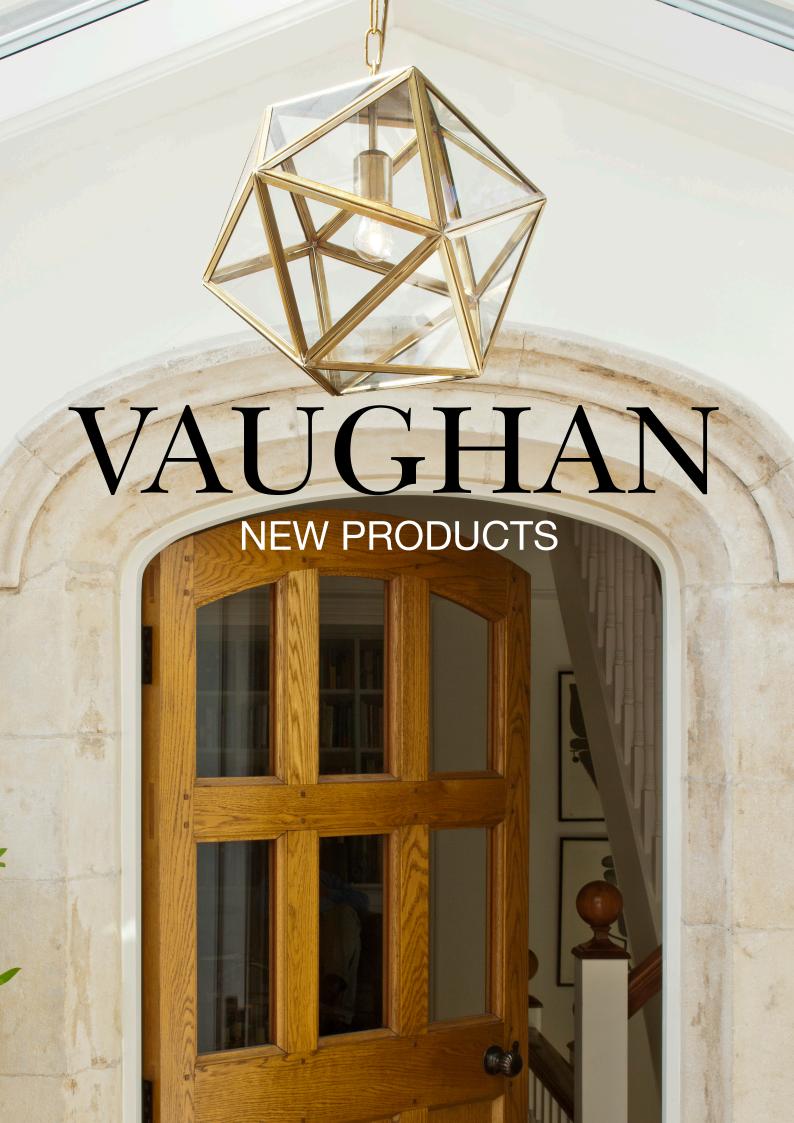

The Shoreditch ceiling pendant with cylindrical opaline glass is surrounded by a band of brass or bronze.

This contemporary design can be hung individually or in groups to create a statement







The new stylish Beauchamp bouillotte ceiling light is made from cast brass finished with a large linen lampshade with stitched leather binding. This hanging shade is perfect for elegant living and dining areas.



















The Twickenham flush ceiling fitting is available in black or chrome finish and comes in two sizes.

The chrome finish has been specially designed to be installed in a bathroom & the black in an outdoor situation.

Both are IP44 rated for UK & Europe and damp rated for US.