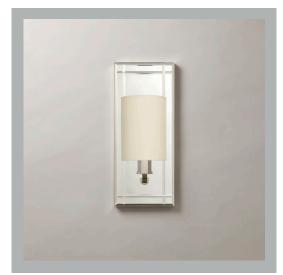

# VAUGHAN Winchfield Wall Light

**US** Version

| Height        | 15″                        |
|---------------|----------------------------|
| Width         | 6½″                        |
| Depth         | 31⁄2″                      |
| Weight        | 6.6 lbs                    |
| Material      | Brass, Glass and Stainless |
|               | Steel                      |
| Bulb Quantity | x1                         |
| Input Voltage | 120V                       |
| Dimmable      | Mains Dimmable             |

#### Finishes

Nickel

WB0048.NI.US