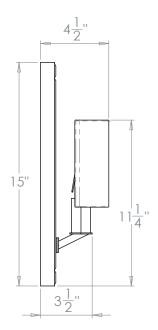

# VAUGHAN Winchfield Wall Light

**US** Version

| Height        | 15″                        |
|---------------|----------------------------|
| Width         | 6½″                        |
| Depth         | 31⁄2″                      |
| Weight        | 6.6 lbs                    |
| Material      | Brass, Glass and Stainless |
|               | Steel                      |
| Bulb Quantity | x1                         |
| Input Voltage | 120V                       |
| Dimmable      | Mains Dimmable             |

### **Recommended Shade**

Shade Shown Height with Shade Width with Shade Depth with Shade Product Specific 15" 6½" 4½"