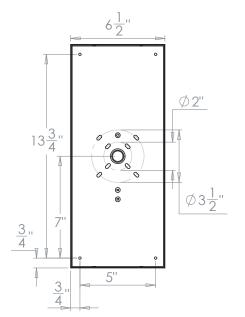

# VAUGHAN Winchfield Wall Light

**US** Version

| Height        | 15″                        |
|---------------|----------------------------|
| Width         | 6½″                        |
| Depth         | 31⁄2″                      |
| Weight        | 6.6 lbs                    |
| Material      | Brass, Glass and Stainless |
|               | Steel                      |
| Bulb Quantity | x1                         |
| Input Voltage | 120V                       |
| Dimmable      | Mains Dimmable             |