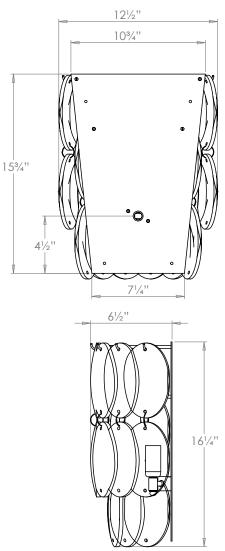

## VAUGHAN Valere Wall Light

**US** Version

| Height        | 16¼″            |
|---------------|-----------------|
| Width         | 121⁄2″          |
| Depth         | 6½″             |
| Weight        | 17.6 lbs        |
| Material      | Brass and Glass |
| Bulb Quantity | х2              |
| Input Voltage | 120V            |
| Dimmable      | Mains Dimmable  |
|               |                 |