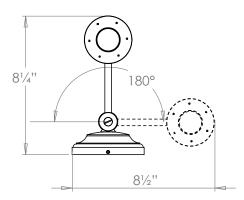

## VAUGHAN Totnes Bathroom Wall Light

**US** Version

| Height        | 11″             |
|---------------|-----------------|
| Width         | 81⁄2″           |
| Depth         | 81⁄4″           |
| Weight        | 3.3 lbs         |
| Material      | Brass and Glass |
| Bulb Quantity | x1              |
| Input Voltage | 120V            |
| Dimmable      | Mains Dimmable  |