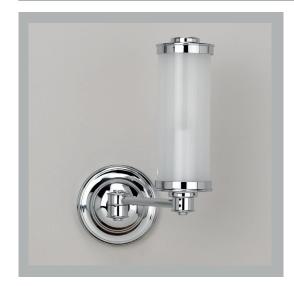

## VAUGHAN Totnes Bathroom Wall Light

**US** Version

| Height        | 11″             |
|---------------|-----------------|
| Width         | 81⁄2″           |
| Depth         | 81⁄4″           |
| Weight        | 3.3 lbs         |
| Material      | Brass and Glass |
| Bulb Quantity | x1              |
| Input Voltage | 120V            |
| Dimmable      | Mains Dimmable  |

## **Finishes** Chrome Nickel

WB0004.CH.US WB0004.NI.US