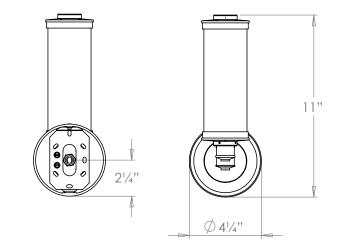

## VAUGHAN Totnes Bathroom Wall Light

**US** Version

| Height        | 11″             |
|---------------|-----------------|
| Width         | 81⁄2″           |
| Depth         | 81⁄4″           |
| Weight        | 3.3 lbs         |
| Material      | Brass and Glass |
| Bulb Quantity | x1              |
| Input Voltage | 120V            |
| Dimmable      | Mains Dimmable  |