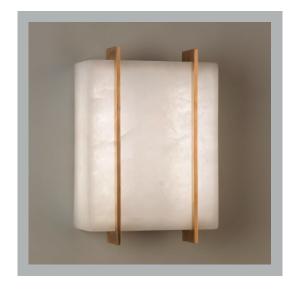

# Stockport Alabaster Wall Light

**VAUGHAN** 

| Height        | 121/4"              |
|---------------|---------------------|
| Width         |                     |
|               |                     |
| Depth         |                     |
| Weight        | 9.9 lbs             |
| Material      | Alabaster and Brass |
| Bulb Quantity | x2                  |
| Input Voltage | 120V                |
| Dimmable      | Mains Dimmable      |