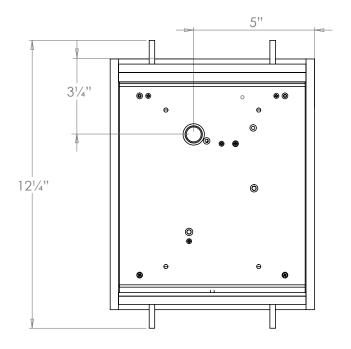

# Stockport Alabaster Wall Light

**VAUGHAN** 

| Height        | 121/4"              |
|---------------|---------------------|
| Width         |                     |
|               |                     |
| Depth         |                     |
| Weight        | 9.9 lbs             |
| Material      | Alabaster and Brass |
| Bulb Quantity | x2                  |
| Input Voltage | 120V                |
| Dimmable      | Mains Dimmable      |