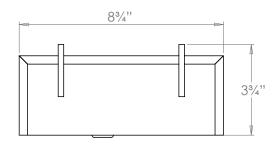

# Stockport Alabaster Wall Light

**VAUGHAN** 

| Height        | 121/4"              |
|---------------|---------------------|
| Width         |                     |
|               |                     |
| Depth         |                     |
| Weight        | 9.9 lbs             |
| Material      | Alabaster and Brass |
| Bulb Quantity | x2                  |
| Input Voltage | 120V                |
| Dimmable      | Mains Dimmable      |