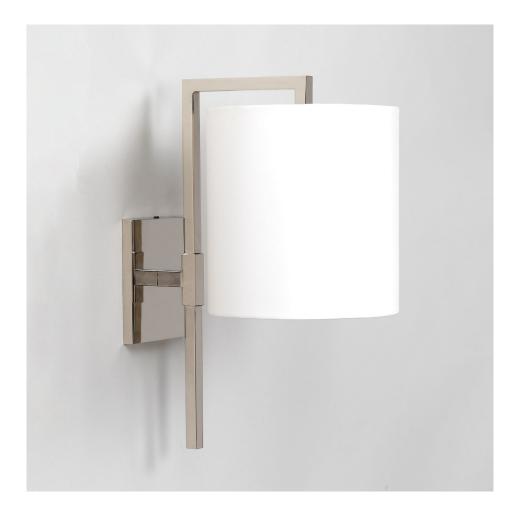

## Springfield Down Light

This wall light is defined by its clean, architectural lines. The square arm complements the suspended rectangular backplate, which hangs lower than the lampshade.

Recommended shade:  $7" \times 7" \times 7.5"$  Product Specific Lily Linen Laminated Lampshade (lampshade not included)

| Code          | WA0067.NI                                                     |
|---------------|---------------------------------------------------------------|
| Height        | 14.5 inches                                                   |
| Width         | 4 inches                                                      |
| Depth         | 8 inches                                                      |
| Finishes      | Nickel                                                        |
| Base material | Nickel plated cast brass backplate with extruded brass tubing |