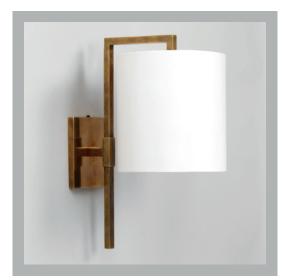

# VAUGHAN Springfield Down Light

4<sup>3</sup>/<sub>4</sub>"

**US** Version

| Height        | 141⁄4″         |
|---------------|----------------|
| Width         | 4″             |
| Depth         | 7¼″            |
| Weight        | 3.3 lbs        |
| Material      | Brass          |
| Bulb Quantity | x1             |
| Input Voltage | 120V           |
| Dimmable      | Mains Dimmable |

#### **Recommended Shade**

Shade Shown Height with Shade Width with Shade Depth with Shade Product Specific 14¼" 7" 10½"

WA0067.BR.US

WA0067.BZ.US

WA0067.NI.US