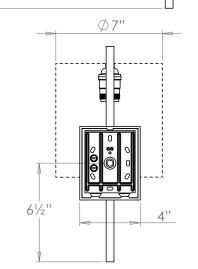

### **Further Information**

71/2"

14<sup>1</sup>/<sub>4</sub>"

**Please Note:-** These notes are for guidance only. Vaughan accepts no responsibility for any installation using the above notes. The final decision on installation remains with the installer.