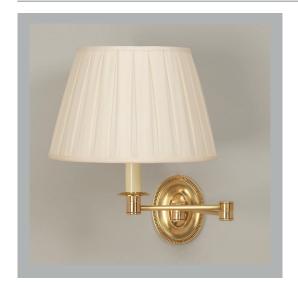

# Sanford Swing Arm Wall Light

| Height        | 73/4"          |
|---------------|----------------|
| Width         | 17"            |
| Depth         | 161/4"         |
| Weight        | 2.2 lbs        |
| Material      | Brass          |
| Bulb Quantity | x1             |
| Input Voltage | 120V           |
| Dimmable      | Mains Dimmable |

### **Recommended Shade**

Shade Shown 12" Empire Height with Shade 143/4" Width with Shade 213/4" Depth with Shade 21"

### **Finishes**

Brass WA0288.BR.US