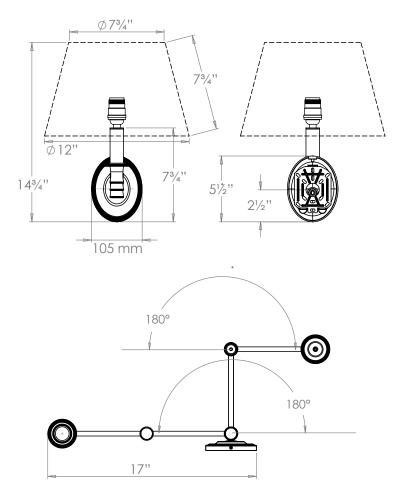

# Sanford Swing Arm Wall Light

| Height        | 73/4"          |
|---------------|----------------|
| Width         | 17"            |
| Depth         | 161/4"         |
| Weight        | 2.2 lbs        |
| Material      | Brass          |
| Bulb Quantity | x1             |
| Input Voltage | 120V           |
| Dimmable      | Mains Dimmable |

### **Recommended Shade**

Shade Shown 12" Empire Height with Shade 143/4" Width with Shade 213/4" Depth with Shade 21"

## **Further Information**

All dimensions are given with arms at maximum extension.

Please Note:- These notes are for guidance only. Vaughan accepts no responsibility for any installation using the above notes. The final decision on installation remains with the installer.