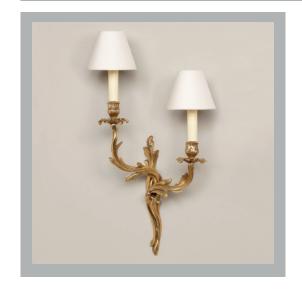

## Rococo Wall Light - Left

| Height        | 201/2"         |
|---------------|----------------|
| Width         | 10½"           |
| Depth         | 5"             |
| Weight        | 3.3 lbs        |
| Material      | Brass          |
| Bulb Quantity | x2             |
| Input Voltage | 120V           |
| Dimmable      | Mains Dimmable |

#### **Finishes**

Brass WA0201.BR.US