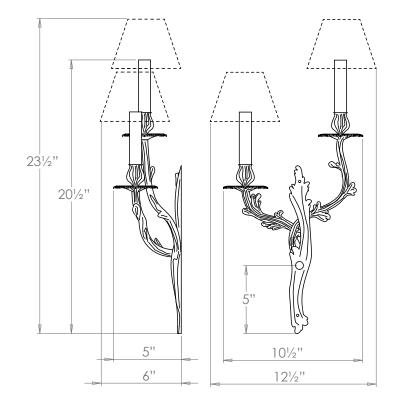

## Rococo Wall Light - Left

| Height        | 201/2"         |
|---------------|----------------|
| Width         | 10½"           |
| Depth         | 5"             |
| Weight        | 3.3 lbs        |
| Material      | Brass          |
| Bulb Quantity | x2             |
| Input Voltage | 120V           |
| Dimmable      | Mains Dimmable |

#### **Recommended Shade**

5" Empire Shade Shown Height with Shade 231/2" Width with Shade 121/2" Depth with Shade 6"