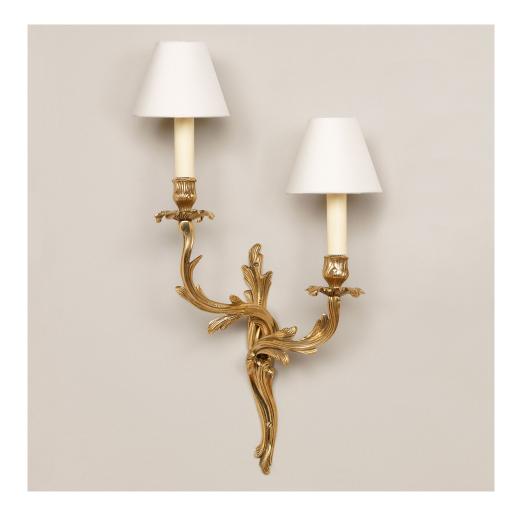

## Rococo Wall Light - Left

Based on a Louis XV French antique, this pair of wall lights, designed as left and right versions, have acanthus leaf decoration on two arms weaving, around a central body. The stunning leaf decoration on each showcases exceptional casting. Please note the narrow backplate does not cover a regular US junction box.

Recommended shade: 5" Empire Laminated Shade in Cream Silk (lampshades not included)

| Code          | WA0201.BR   |
|---------------|-------------|
| Height        | 20.5 inches |
| Width         | 10.5 inches |
| Depth         | 5 inches    |
| Finishes      | Brass       |
| Base material | Brass       |
|               |             |