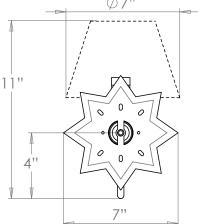

# Polaris Star Wall Light - 1 Arm

**VAUGHAN** 

| Height        | 7"              |
|---------------|-----------------|
| Width         | 7"              |
| Depth         | 63/4"           |
| Weight        | 4.4 lbs         |
| Material      | Brass and Glass |
| Bulb Quantity | x1              |
| Input Voltage | 120V            |
| Dimmable      | Mains Dimmable  |

### **Recommended Shade**

Shade Shown 7" Empire Height with Shade 11" Width with Shade Depth with Shade 83/4"