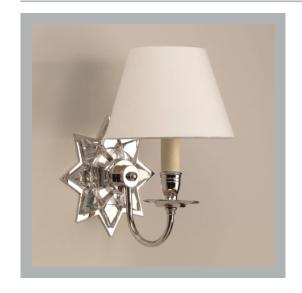

# Polaris Star Wall Light - 1 Arm

**VAUGHAN** 

| Height        | 7"              |
|---------------|-----------------|
| Width         | 7"              |
| Depth         | 63/4"           |
| Weight        | 4.4 lbs         |
| Material      | Brass and Glass |
| Bulb Quantity | x1              |
| Input Voltage | 120V            |
| Dimmable      | Mains Dimmable  |

### **Recommended Shade**

Shade Shown 7" Empire Height with Shade 11" Width with Shade Depth with Shade 83/4"

### **Finishes**

Nickel WA0009.NI.US