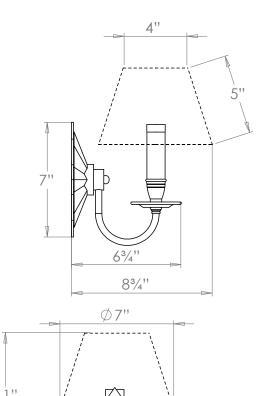

# Polaris Star Wall Light - 1 Arm

**VAUGHAN** 

| Height        | 7"              |
|---------------|-----------------|
| Width         | 7"              |
| Depth         | 63/4"           |
| Weight        | 4.4 lbs         |
| Material      | Brass and Glass |
| Bulb Quantity | x1              |
| Input Voltage | 120V            |
| Dimmable      | Mains Dimmable  |

### **Recommended Shade**

Shade Shown 7" Empire Height with Shade 11" Width with Shade Depth with Shade 83/4"