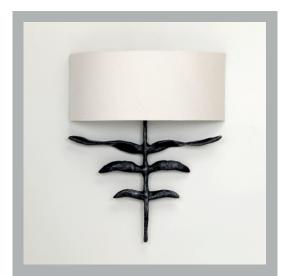

# VAUGHAN Phoenix Wall Light

| Height        | 18¾″           |
|---------------|----------------|
| Width         | 17¼″           |
| Depth         | 2¼″            |
| Weight        | 7.7 lbs        |
| Material      | Brass          |
| Bulb Quantity | х2             |
| Input Voltage | 120V           |
| Dimmable      | Mains Dimmable |

### Finishes

Bronze Nickel WA0015.BZ.US WA0015.NI.US