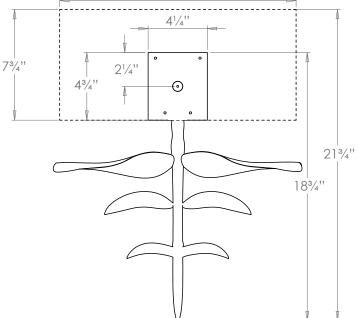

# VAUGHAN Phoenix Wall Light

| Height        | 18¾″           |
|---------------|----------------|
| Width         | 17¼″           |
| Depth         | 2¼″            |
| Weight        | 7.7 lbs        |
| Material      | Brass          |
| Bulb Quantity | х2             |
| Input Voltage | 120V           |
| Dimmable      | Mains Dimmable |