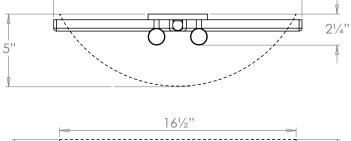

# **Recommended Shade**

Shade Shown Height with Shade Width with Shade Depth with Shade Product Specific 21¾" 16½" 5"