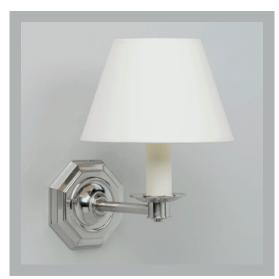

# VAUGHAN Octagonal Wall Light

| Height        | 6¾″            |
|---------------|----------------|
| Width         | 4¼″            |
| Depth         | 6½"            |
| Weight        | 3.3 lbs        |
| Material      | Brass          |
| Bulb Quantity | x1             |
| Input Voltage | 120V           |
| Dimmable      | Mains Dimmable |

#### Finishes

Nickel

WA0151.NI.US