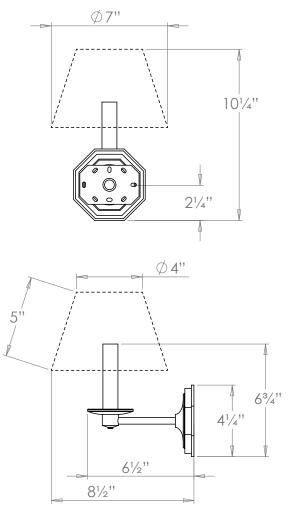

# VAUGHAN Octagonal Wall Light

| Height        | 6¾″            |
|---------------|----------------|
| Width         | 4¼″            |
| Depth         | 6½"            |
| Weight        | 3.3 lbs        |
| Material      | Brass          |
| Bulb Quantity | x1             |
| Input Voltage | 120V           |
| Dimmable      | Mains Dimmable |

## **Recommended Shade**

Shade Shown Height with Shade Width with Shade Depth with Shade 7" Empire 10¼" 7" 8½"