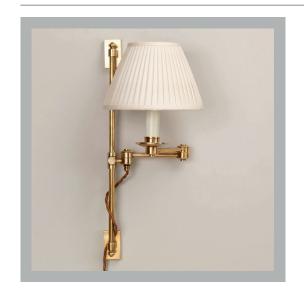

# Oban Rise and Fall Wall Light

**US** Version

| Height        | 221/2"         |
|---------------|----------------|
| Width         | 12¾"           |
| Depth         | 131/2"         |
| Weight        | 2.9 lbs        |
| Material      | Brass          |
| Bulb Quantity | x1             |
| Input Voltage | 120V           |
| Dimmable      | Mains Dimmable |

## **Recommended Shade**

Shade Shown 7" Empire
Height with Shade 26½"
Width with Shade 15"
Depth with Shade 15¾"

#### **Finishes**

Brass WA0092.BR.US Nickel WA0092.NI.US