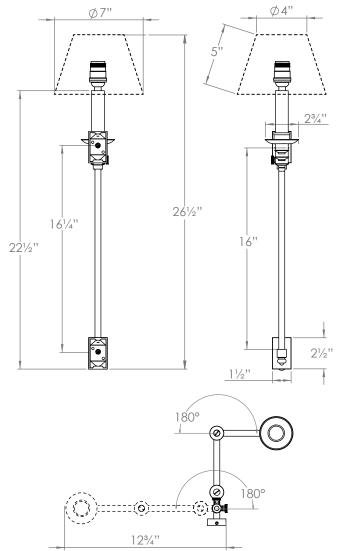

# Oban Rise and Fall Wall Light

**US** Version

| Height        | 221/2"         |
|---------------|----------------|
| Width         | 12¾"           |
| Depth         | 131/2"         |
| Weight        | 2.9 lbs        |
| Material      | Brass          |
| Bulb Quantity | x1             |
| Input Voltage | 120V           |
| Dimmable      | Mains Dimmable |

## **Recommended Shade**

Shade Shown 7" Empire
Height with Shade 26½"
Width with Shade 15"
Depth with Shade 15¾"

#### **Further Information**

All dimensions given are with arms at maximum extension. Product is supplied with 39¼" of flex and an electrical plug fitted.

**Please Note:-** These notes are for guidance only. Vaughan accepts no responsibility for any installation using the above notes. The final decision on installation remains with the installer.