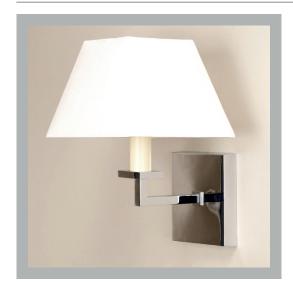

## VAUGHAN Norfolk Bathroom Wall Light



| Height        | 7¼″            |
|---------------|----------------|
| Width         | 4″             |
| Depth         | 61⁄2″          |
| Weight        | 2.2 lbs        |
| Material      | Brass          |
| Bulb Quantity | x1             |
| Input Voltage | 120V           |
| Dimmable      | Mains Dimmable |

**Recommended Shade** Shade Shown Height with Shade Width with Shade Depth with Shade

7" Tapered Square 11" 7" 91/4"

## Finishes

Chrome

WB0020.CH.US

## **Bulb Specification**

Bulb Base Max Wattage Bulb Supplied Vaughan Recommends E12 Candelabra Base 40W No LED/2700K/500 Im

For a brighter light, a bulb with a higher lumen output can be used.

## **Further Information** Suitable for Damp Locations.





Please Note:- These notes are for guidance only. Vaughan accepts no re