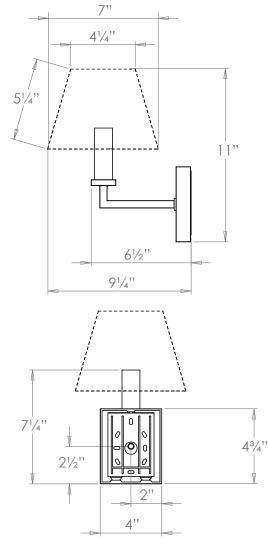

## VAUGHAN Norfolk Bathroom Wall Light

| Height        | 7¼″            |
|---------------|----------------|
| Width         | 4″             |
| Depth         | 61⁄2″          |
| Weight        | 2.2 lbs        |
| Material      | Brass          |
| Bulb Quantity | x1             |
| Input Voltage | 120V           |
| Dimmable      | Mains Dimmable |

**Recommended Shade** Shade Shown Height with Shade Width with Shade Depth with Shade

7" Tapered Square 11" 7" 91/4"