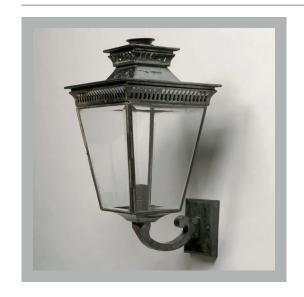

## Mortlake Porch Lantern

**US** Version

| Height        | 171/4"          |
|---------------|-----------------|
| Width         | 83/4"           |
| Depth         | 10¾"            |
| Weight        | 6.6 lbs         |
| Material      | Brass and Glass |
| Bulb Quantity | x1              |
| Input Voltage | 120V            |
| Dimmable      | Mains Dimmable  |

#### **Finishes**

Bronze WA0146.BZ.US