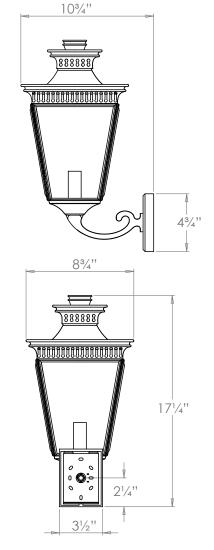

## Mortlake Porch Lantern

**US** Version

| Height        | 171/4"          |
|---------------|-----------------|
| Width         | 83/4"           |
| Depth         | 10¾"            |
| Weight        | 6.6 lbs         |
| Material      | Brass and Glass |
| Bulb Quantity | x1              |
| Input Voltage | 120V            |
| Dimmable      | Mains Dimmable  |