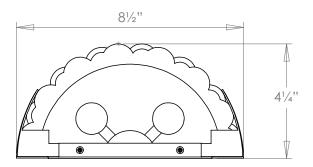

## VAUGHAN Morillon Glass Wall Light

| Height        | 111⁄2″          |
|---------------|-----------------|
| Width         | 81⁄2″           |
| Depth         | <i>4¼″</i>      |
| Weight        | 7.7 lbs         |
| Material      | Brass and Glass |
| Bulb Quantity | x2              |
| Input Voltage | 120V            |