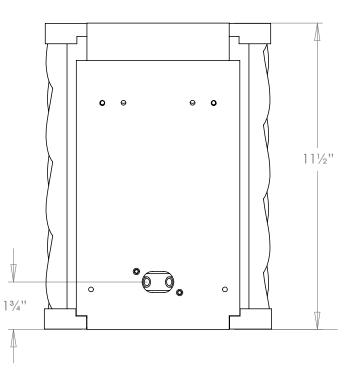

## VAUGHAN Morillon Glass Wall Light

| Height        | 111⁄2″          |
|---------------|-----------------|
| Width         | 81⁄2″           |
| Depth         | <i>4¼″</i>      |
| Weight        | 7.7 lbs         |
| Material      | Brass and Glass |
| Bulb Quantity | x2              |
| Input Voltage | 120V            |