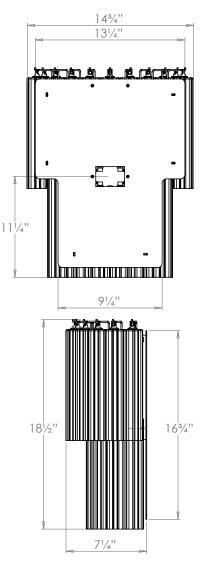

## VAUGHAN Lymington Wall Light

| Height   | 181⁄2″          |
|----------|-----------------|
| Width    | 14¾″            |
| Depth    | 7¼″             |
| Weight   | 27.6 lbs        |
| Material | Steel and Glass |
|          |                 |