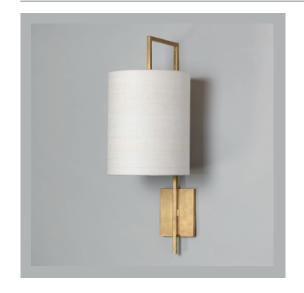

# Lewes Long Arm Wall Light

**VAUGHAN** 

| 211/2"         |
|----------------|
| 4"             |
| 6¾"            |
| 4.2lbs         |
| Brass          |
| x1             |
| 120V           |
| Mains Dimmable |
|                |

# **Recommended Shade**

8" Cylinder Shade Shown Height with Shade 211/2" Width with Shade Depth with Shade 10"

### **Finishes**

Brass WA0177.BR.US Bronze WA0177.BZ.US WA0177.NI.US Nickel