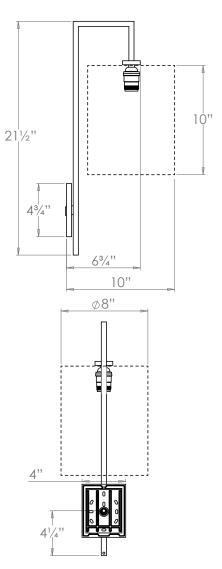

# Lewes Long Arm Wall Light

**VAUGHAN** 

| 211/2"         |
|----------------|
| 4"             |
| 6¾"            |
| 4.2lbs         |
| Brass          |
| x1             |
| 120V           |
| Mains Dimmable |
|                |

# **Recommended Shade**

8" Cylinder Shade Shown Height with Shade 211/2" Width with Shade Depth with Shade 10"