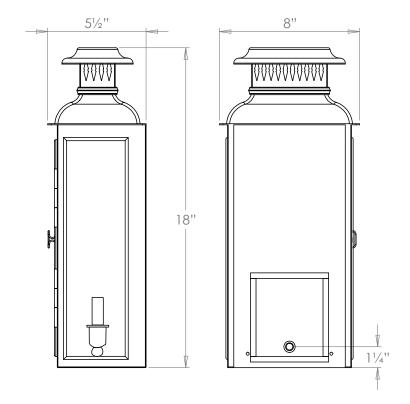

## Kingston Wall Lantern

| Height        | 18"            |
|---------------|----------------|
| Width         | 8"             |
| Depth         | 5½"            |
| Weight        | 6.6 lbs        |
| Material      | BZ - Brass     |
|               | ZI - Zinc      |
| Bulb Quantity | x1             |
| Input Voltage | 120V           |
| Dimmable      | Mains Dimmable |