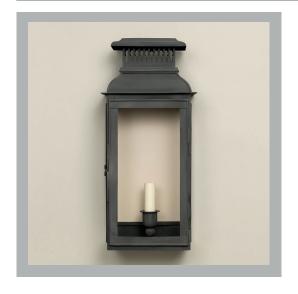

# **VAUGHAN**

## Kingston Wall Lantern

| Height        | 18"            |
|---------------|----------------|
| Width         | 8"             |
| Depth         | 5½"            |
| Weight        | 6.6 lbs        |
| Material      | BZ - Brass     |
|               | ZI - Zinc      |
| Bulb Quantity | x1             |
| Input Voltage | 120V           |
| Dimmable      | Mains Dimmable |