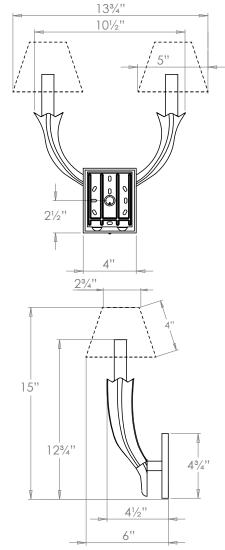

## Holt Knot Wall Light

| Height        | 12¾"           |
|---------------|----------------|
| Width         | 101/2"         |
| Depth         | 4½"            |
| Weight        | 3.1 lbs        |
| Material      | Brass          |
| Bulb Quantity | x2             |
| Input Voltage | 120V           |
| Dimmable      | Mains Dimmable |

#### **Recommended Shade**

Shade Shown 5" Empire
Height with Shade 15"
Width with Shade 13¾"
Depth with Shade 6"