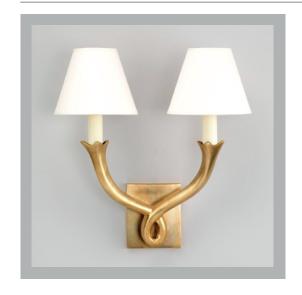

## Holt Knot Wall Light

| Height        | 12¾"           |
|---------------|----------------|
| Width         | 101/2"         |
| Depth         | 4½"            |
| Weight        | 3.1 lbs        |
| Material      | Brass          |
| Bulb Quantity | x2             |
| Input Voltage | 120V           |
| Dimmable      | Mains Dimmable |

#### **Recommended Shade**

Shade Shown 5" Empire
Height with Shade 15"
Width with Shade 13¾"
Depth with Shade 6"

#### **Finishes**

Brass WA0007.BR.US
Brushed Nickel WA0007.BN.US