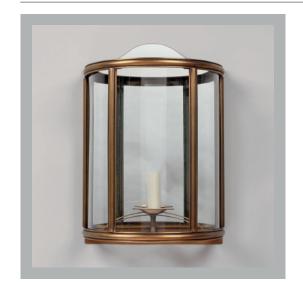

# VAUGHAN

## Grenelle Wall Lantern

| Height        | 16¾"                    |
|---------------|-------------------------|
| Width         | 113/4"                  |
| Depth         | 7"                      |
| Weight        | 2.2 lbs                 |
| Material      | Brass, Glass and Mirror |
| Bulb Quantity | x1                      |
| Input Voltage | 120V                    |
| Dimmable      | Mains Dimmable          |