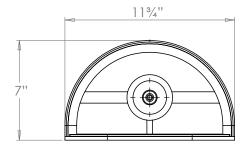

## Grenelle Wall Lantern

| Height        | 16¾"                    |
|---------------|-------------------------|
| Width         | 113/4"                  |
| Depth         | 7"                      |
| Weight        | 2.2 lbs                 |
| Material      | Brass, Glass and Mirror |
| Bulb Quantity | x1                      |
| Input Voltage | 120V                    |
| Dimmable      | Mains Dimmable          |