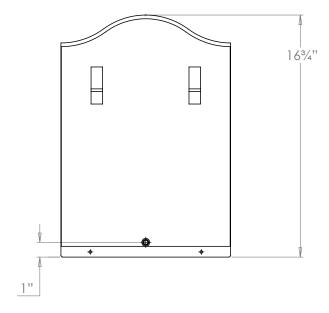

## Grenelle Wall Lantern

| Height        | 16¾"                    |
|---------------|-------------------------|
| Width         | 113/4"                  |
| Depth         | 7"                      |
| Weight        | 2.2 lbs                 |
| Material      | Brass, Glass and Mirror |
| Bulb Quantity | x1                      |
| Input Voltage | 120V                    |
| Dimmable      | Mains Dimmable          |