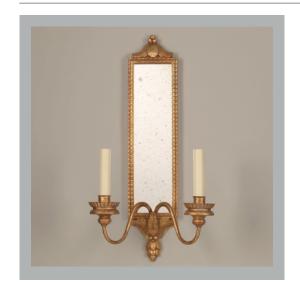

# Granville Wall Light

VAUGHAN

| 21¾"                   |
|------------------------|
| 101/2"                 |
| 61/2"                  |
| 1.8 lbs                |
| Wood, Steel and Mirror |
| x2                     |
| 120V                   |
| Mains Dimmable         |
|                        |

### **Finishes**

Gilt WA0124.GI.US Silver WA0124.SI.US