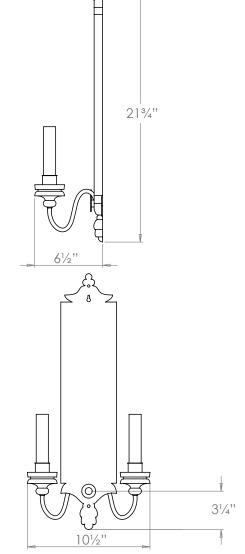

# Granville Wall Light

VAUGHAN

| 21¾"                   |
|------------------------|
| 101/2"                 |
| 61/2"                  |
| 1.8 lbs                |
| Wood, Steel and Mirror |
| x2                     |
| 120V                   |
| Mains Dimmable         |
|                        |