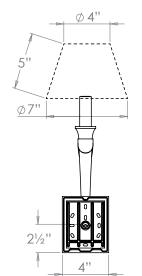

#### **Recommended Shade**

Shade Shown Height with Shade Width with Shade Depth with Shade 7" Empire 18" 7" 8½"