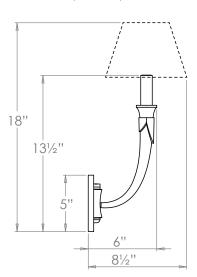

# VAUGHAN Flanders Horn Wall Light

| Height        | 131⁄2″         |
|---------------|----------------|
| Width         | 4″             |
| Depth         | 6″             |
| Weight        | 7.7 lbs        |
| Material      | Brass          |
| Bulb Quantity | x1             |
| Input Voltage | 120V           |
| Dimmable      | Mains Dimmable |