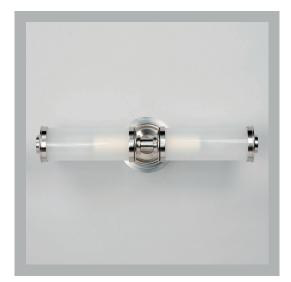

## VAUGHAN Fairfield Tube Bathroom Wall Light

| US Version |
|------------|
|            |
|            |

WB0029

| Height        | 41⁄4″           |
|---------------|-----------------|
| Width         | 16¾″            |
| Depth         | 5½"             |
| Weight        | 6.6 lbs         |
| Material      | Brass and Glass |
| Bulb Quantity | x2              |
| Input Voltage | 120V            |
| Dimmable      | Mains Dimmable  |

## **Finishes** Chrome Nickel

WB0029.CH.US WB0029.NI.US