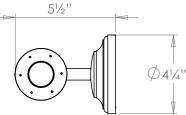

## VAUGHAN Fairfield Tube Bathroom Wall Light

| US Version |
|------------|
|            |
|            |

WB0029

| Height        | 41⁄4″           |
|---------------|-----------------|
| Width         | 16¾″            |
| Depth         | 5½"             |
| Weight        | 6.6 lbs         |
| Material      | Brass and Glass |
| Bulb Quantity | x2              |
| Input Voltage | 120V            |
| Dimmable      | Mains Dimmable  |