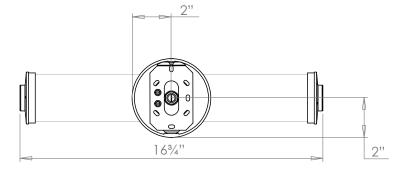

## VAUGHAN Fairfield Tube Bathroom Wall Light

| US Version |
|------------|
|            |
|            |

WB0029

| Height        | 41⁄4″           |
|---------------|-----------------|
| Width         | 16¾″            |
| Depth         | 5½"             |
| Weight        | 6.6 lbs         |
| Material      | Brass and Glass |
| Bulb Quantity | x2              |
| Input Voltage | 120V            |
| Dimmable      | Mains Dimmable  |