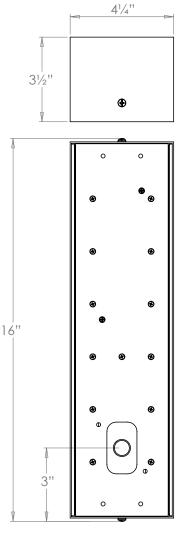

## VAUGHAN Easton Bathroom Wall Light

| Height        | 16″             |
|---------------|-----------------|
| Width         | 41⁄4″           |
| Depth         | 31⁄2″           |
| Weight        | 5.5lbs          |
| Material      | Brass and Glass |
| Bulb Quantity | x2              |
| Input Voltage | 120V            |
| Dimmable      | Mains Dimmable  |