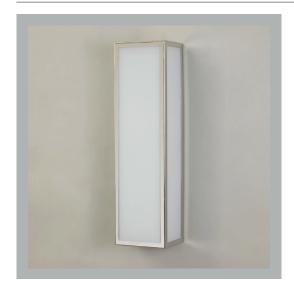

## VAUGHAN Easton Bathroom Wall Light

| Height        | 16″             |
|---------------|-----------------|
| Width         | 41⁄4″           |
| Depth         | 31⁄2″           |
| Weight        | 5.5lbs          |
| Material      | Brass and Glass |
| Bulb Quantity | x2              |
| Input Voltage | 120V            |
| Dimmable      | Mains Dimmable  |

## **Further Information**

Integral LED units are supplied fitted with this and are replaceable. Suitable for Damp Locations. This product is ADA compliant.

**Please Note:-** These notes are for guidance only. Vaughan accepts no responsibility for any installation using the above notes. The final decision on installation remains with the installer.