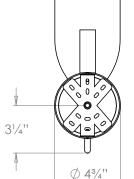

## VAUGHAN Early Georgian Storm Wall Light - 1 Arm

| Height        |                 |
|---------------|-----------------|
| Width         | 43⁄4″           |
| Depth         | 101⁄2″          |
| Weight        | 3.7 lbs         |
| Material      | Brass and Glass |
| Bulb Quantity | x1              |
| Input Voltage | 120V            |

Mains Dimmable

Dimmable

Ø 4½"

143/4"