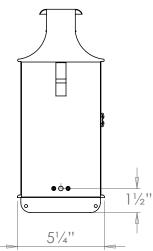

## VAUGHAN Culross Wall Lantern

UX Version

| Height        | 12¼″            |
|---------------|-----------------|
| Width         | 51⁄4″           |
| Depth         | 3¾″             |
| Weight        | 3.3 lbs         |
| Material      | BZ - Brass      |
|               | ZI - Zinc Sheet |
| Bulb Quantity | x1              |
| Input Voltage | 120V            |
| Dimmable      | Mains Dimmable  |