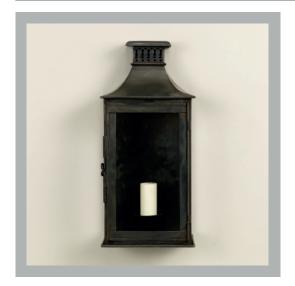

## VAUGHAN Culross Wall Lantern

UX Version

| Height        | 12¼″            |
|---------------|-----------------|
| Width         | 51⁄4″           |
| Depth         | 3¾″             |
| Weight        | 3.3 lbs         |
| Material      | BZ - Brass      |
|               | ZI - Zinc Sheet |
| Bulb Quantity | x1              |
| Input Voltage | 120V            |
| Dimmable      | Mains Dimmable  |

**Finishes** Bronze

WA0198.BZ.UX