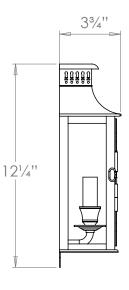

## VAUGHAN Culross Wall Lantern

UX Version

| Height        | 12¼″            |
|---------------|-----------------|
| Width         | 51⁄4″           |
| Depth         | 3¾″             |
| Weight        | 3.3 lbs         |
| Material      | BZ - Brass      |
|               | ZI - Zinc Sheet |
| Bulb Quantity | x1              |
| Input Voltage | 120V            |
| Dimmable      | Mains Dimmable  |