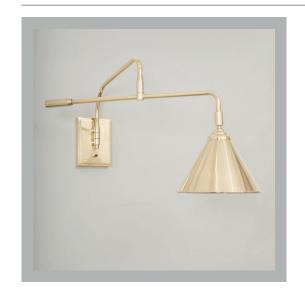

# Chetham Library Wall Light

VAUGHAN

**US** Version

 $13\frac{1}{2}$ "

| Height        | 13"            |
|---------------|----------------|
| Width         | 8"             |
| Depth         | 26"            |
| Weight        | 5 lbs          |
| Material      | Brass          |
| Bulb Quantity | x1             |
| Input Voltage | 120V           |
| Dimmable      | Mains Dimmable |

#### **Finishes**

Brass WA0386.BR.US