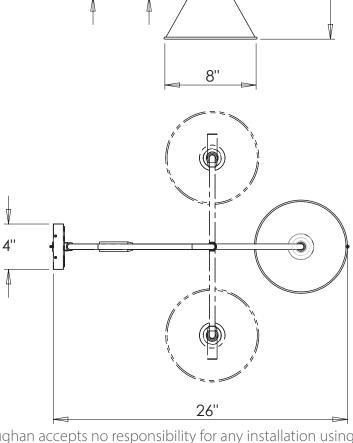

# Chetham Library Wall Light

VAUGHAN

**US** Version

 $13\frac{1}{2}$ "

| Height        | 13"            |
|---------------|----------------|
| Width         | 8"             |
| Depth         | 26"            |
| Weight        | 5 lbs          |
| Material      | Brass          |
| Bulb Quantity | x1             |
| Input Voltage | 120V           |
| Dimmable      | Mains Dimmable |

### **Further Information**

This product can be angled using the joints, please refer to drawing for details.

Please Note:- These notes are for guidance only. Vaughan accepts no responsibility for any installation using the above notes. The final decision on installation remains with the installer.