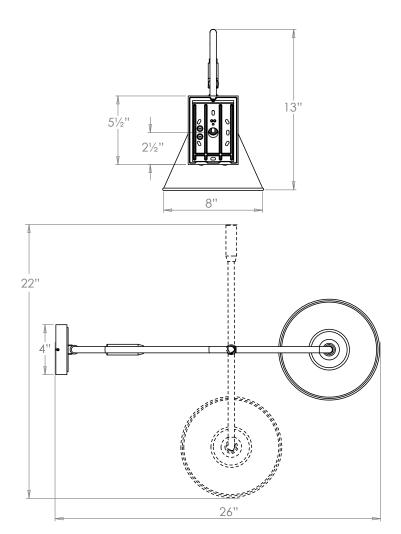

| Height        | 13″            |
|---------------|----------------|
| Width         | 22″            |
| Depth         | 26″            |
| Weight        | 5.1 lbs        |
| Material      | Brass          |
| Bulb Quantity | x1             |
| Input Voltage | 120V           |
| Dimmable      | Mains Dimmable |