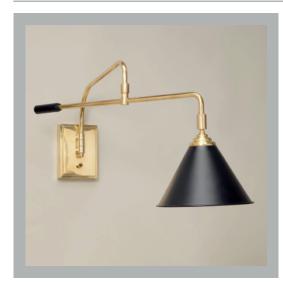

## VAUGHAN Chetham Library Wall Light

WA0247.BR.US

WA0247.NI.US

60W

No

For a brighter light, a bulb with a higher lumen

E26 Medium Base

LED/2700K/500 lm

Brass Nickel

**Please Note:-** These notes are for guidance only. Vaughan accepts no responsibility for any installation using the above notes. The final decision on installation remains with the installer.