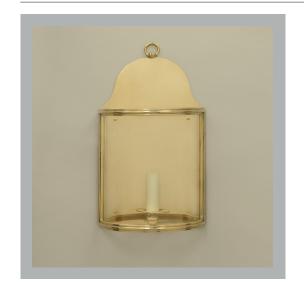

## Burley Wall Lantern

| Height        | 16"             |
|---------------|-----------------|
| Width         | 9"              |
| Depth         | 4½"             |
| Weight        | 7.7 lbs         |
| Material      | Brass and Glass |
| Bulb Quantity | x1              |
| Input Voltage | 120V            |
| Dimmable      | Mains Dimmable  |

## **Finishes**

Brass WA0365.BR.US