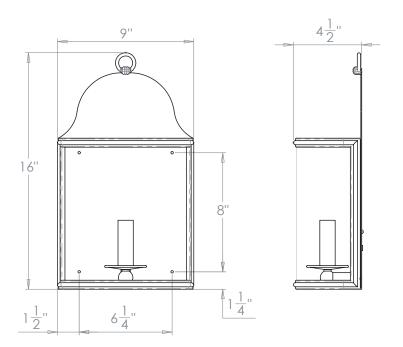

## Burley Wall Lantern

| Height        | 16"             |
|---------------|-----------------|
| Width         | 9"              |
| Depth         | 4½"             |
| Weight        | 7.7 lbs         |
| Material      | Brass and Glass |
| Bulb Quantity | x1              |
| Input Voltage | 120V            |
| Dimmable      | Mains Dimmable  |