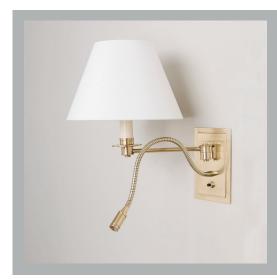

# VAUGHAN Bordon Swing Arm Reading Wall Light

| Reco | mmen | ded | Shade   |
|------|------|-----|---------|
|      |      |     | Slinaac |

Shade Shown Height with Shade Width with Shade Depth with Shade 11" Empire 16½" 11" 15½"

### Finishes

Brass Bronze WA0379.BR.US WA0379.BZ.US

| Height        | 81⁄4″          |  |
|---------------|----------------|--|
| Width         | 4¼″            |  |
| Depth         | 151⁄2″         |  |
| Weight        | 5.5 lbs        |  |
| Material      | Brass          |  |
| Bulb Quantity | x1 and LED     |  |
| Input Voltage | 120V           |  |
| Bulb Base     | Mains Dimmable |  |
| LED Unit      | Non-Dimmable   |  |