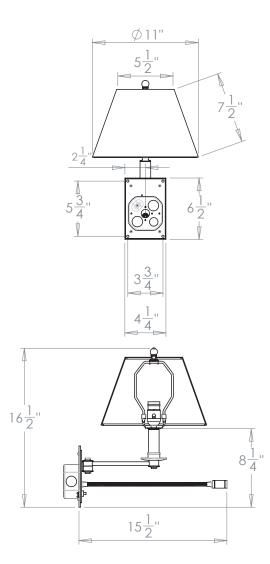

# VAUGHAN Bordon Swing Arm Reading Wall Light

| Reco | mmen | ded | Shade   |
|------|------|-----|---------|
|      |      |     | Slinaac |

Shade Shown Height with Shade Width with Shade Depth with Shade 11" Empire 16½" 11" 15½"

| Height        | 81⁄4″          |  |
|---------------|----------------|--|
| Width         | 4¼″            |  |
| Depth         | 151⁄2″         |  |
| Weight        | 5.5 lbs        |  |
| Material      | Brass          |  |
| Bulb Quantity | x1 and LED     |  |
| Input Voltage | 120V           |  |
| Bulb Base     | Mains Dimmable |  |
| LED Unit      | Non-Dimmable   |  |