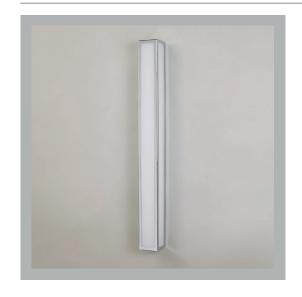

## Ashford Bathroom Wall Light

**US** Version

| Height        | 26¼"            |
|---------------|-----------------|
| Width         | 2½"             |
| Depth         | 21/2"           |
| Weight        | 5.5 lbs         |
| Material      | Brass and Glass |
| Bulb Quantity | x2              |
| Input Voltage | 120V            |
| Dimmable      | Mains Dimmable  |

Finishes

Nickel WB0036.NI.US

**Light Source** 

Light Source Integral LED Unit

3000K/2400 lm

Wattage 33W