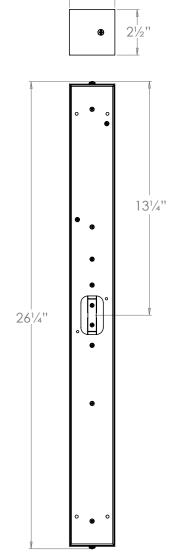

## Ashford Bathroom Wall Light

**US** Version

| Height        | 26¼"            |
|---------------|-----------------|
| Width         | 2½"             |
| Depth         | 21/2"           |
| Weight        | 5.5 lbs         |
| Material      | Brass and Glass |
| Bulb Quantity | x2              |
| Input Voltage | 120V            |
| Dimmable      | Mains Dimmable  |