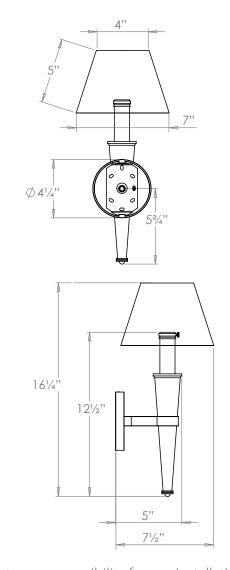

## Arras Cone Wall Light

| Height        | 121/2"         |
|---------------|----------------|
| Width         | 41/4"          |
| Depth         | 5"             |
| Weight        | 2.6 lbs        |
| Material      | Brass          |
| Bulb Quantity | x1             |
| Input Voltage | 120V           |
| Dimmable      | Mains Dimmable |

#### **Recommended Shade**

Shade Shown 7" Empire
Height with Shade 16¼"
Width with Shade 7"
Depth with Shade 7½"