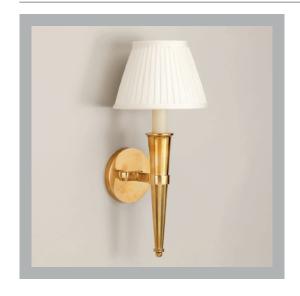

## Arras Cone Wall Light

| Height        | 121/2"         |
|---------------|----------------|
| Width         | 41/4"          |
| Depth         | 5"             |
| Weight        | 2.6 lbs        |
| Material      | Brass          |
| Bulb Quantity | x1             |
| Input Voltage | 120V           |
| Dimmable      | Mains Dimmable |

#### **Recommended Shade**

Shade Shown 7" Empire
Height with Shade 16¼"
Width with Shade 7"
Depth with Shade 7½"

#### **Finishes**

Brass WA0233.BR.US Nickel WA0233.NI.US