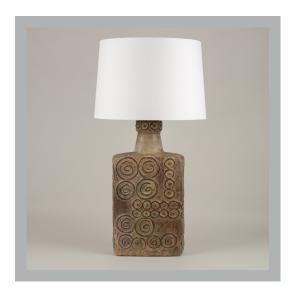

## VAUGHAN Wyndham Vase Table Light

| Height        | 231⁄2″         |
|---------------|----------------|
| Width         | 11¾″           |
| Depth         | 6″             |
| Weight        | 8.8lbs         |
| Material      | Earthenware    |
| Bulb Quantity | x1             |
| Input Voltage | 120V           |
| Dimmable      | Mains Dimmable |

## **Further Information**

Due to the nature of the ceramic glaze, the exact colour may vary.

**Please Note:-** These notes are for guidance only. Vaughan accepts no responsibility for any installation using the above notes. The final decision on installation remains with the installer.