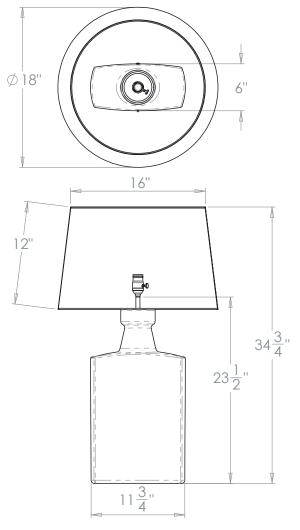

## VAUGHAN Wyndham Vase Table Light

| Height        | 231⁄2″         |
|---------------|----------------|
| Width         | 11¾″           |
| Depth         | 6″             |
| Weight        | 8.8lbs         |
| Material      | Earthenware    |
| Bulb Quantity | x1             |
| Input Voltage | 120V           |
| Dimmable      | Mains Dimmable |

## **Recommended Shade**

Shade Shown Height with Shade Width with Shade Depth with Shade 18" Warwick 34**34**" 18" 18"

Finishes

Brass

TC0124.XX.US