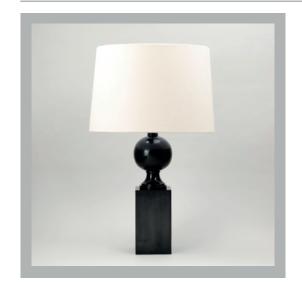

## Woodville Table Lamp

| Height        | 18¼"           |
|---------------|----------------|
| Width         | 5½"            |
| Depth         | 5½"            |
| Weight        | 13.2 lbs       |
| Material      | Brass          |
| Bulb Quantity | x1             |
| Input Voltage | 120V           |
| Dimmable      | Mains Dimmable |

#### **Recommended Shade**

Shade Shown 17" Warwick Height with Shade 29" Width with Shade 17"

Depth with Shade 17"