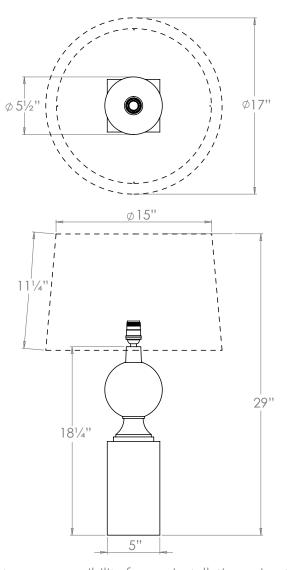

## Woodville Table Lamp

| Height        | 18¼"           |
|---------------|----------------|
| Width         | 5½"            |
| Depth         | 5½"            |
| Weight        | 13.2 lbs       |
| Material      | Brass          |
| Bulb Quantity | x1             |
| Input Voltage | 120V           |
| Dimmable      | Mains Dimmable |

#### **Recommended Shade**

Shade Shown 17" Warwick Height with Shade 29" Width with Shade 17"

Depth with Shade 17"