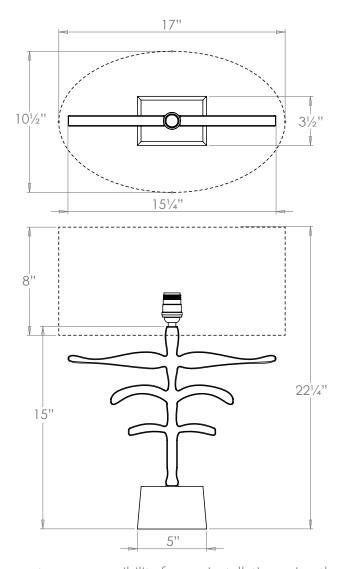

# Phoenix Table Lamp

| Height        | 15"            |
|---------------|----------------|
| Width         | 151/4"         |
| Depth         | 3½"            |
| Weight        | 17.6 lbs       |
| Material      | Brass          |
| Bulb Quantity | x1             |
| Input Voltage | 120V           |
| Dimmable      | Mains Dimmable |

### **Recommended Shade**

Shade Shown 17" Oval Height with Shade 221/4" 17" Width with Shade Depth with Shade 101/2"