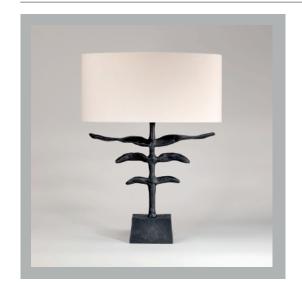

# Phoenix Table Lamp

| Height        | 15"            |
|---------------|----------------|
| Width         | 151/4"         |
| Depth         | 3½"            |
| Weight        | 17.6 lbs       |
| Material      | Brass          |
| Bulb Quantity | x1             |
| Input Voltage | 120V           |
| Dimmable      | Mains Dimmable |

### **Recommended Shade**

Shade Shown 17" Oval Height with Shade 221/4" 17" Width with Shade Depth with Shade 101/2"

### **Finishes**

Bronze TM0093.BZ.US