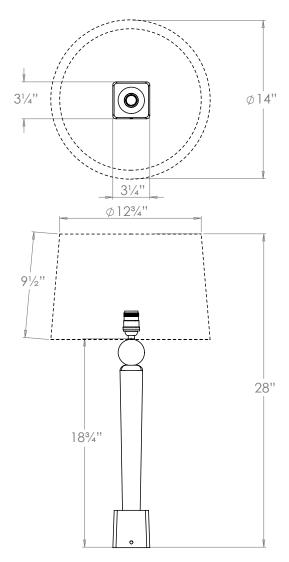

# **VAUGHAN**

Mougins Lamp

US Version

| Height        | 18¾"            |
|---------------|-----------------|
| Width         | 31/4"           |
| Depth         | 31/4"           |
| Weight        | 8.8 lbs         |
| Material      | Brass and Glass |
| Bulb Quantity | x1              |
| Input Voltage | 120V            |
| Dimmable      | Mains Dimmable  |

#### **Recommended Shade**

Shade Shown 14" Warwick

Height with Shade 28" Width with Shade 14" Depth with Shade 14"