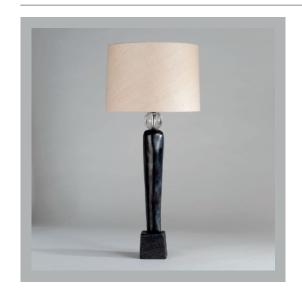

# **VAUGHAN**

Mougins Lamp

US Version

| Height        | 18¾"            |
|---------------|-----------------|
| Width         | 31/4"           |
| Depth         | 31/4"           |
| Weight        | 8.8 lbs         |
| Material      | Brass and Glass |
| Bulb Quantity | x1              |
| Input Voltage | 120V            |
| Dimmable      | Mains Dimmable  |

#### **Recommended Shade**

Shade Shown 14" Warwick

Height with Shade 28" Width with Shade 14" Depth with Shade 14"

#### **Finishes**

Bronze TM0071.BZ.US