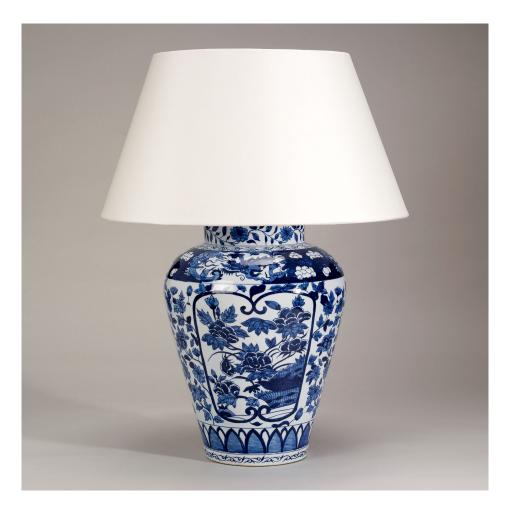

## Imari Vase - Blue and White

The blue and white Imari is based on an original Japanese vase. Produced in the style of Kakiemon Arita porcelain, the hand-decorated pattern is underglazed in traditional cobalt blue. This lamp is only photographed without a base, other options are available and the price will alter according to your selection.

Recommended shade: 18" Pembroke Laminated Shade in Cream Silk (lampshade not included)

| Code          | TC0066.XX      |
|---------------|----------------|
| Height        | 16.25 inches   |
| Width         | 11.25 inches   |
| Depth         | 11.25 inches   |
| Finishes      | Glazed Ceramic |
| Base material | Porcelain      |
|               |                |