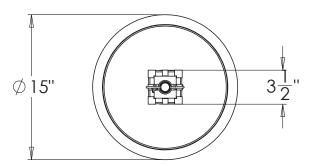

## **Recommended Shade**

Shade Shown Height with Shade Width with Shade Depth with Shade

15" Warwick 251/2" 15″ 15″