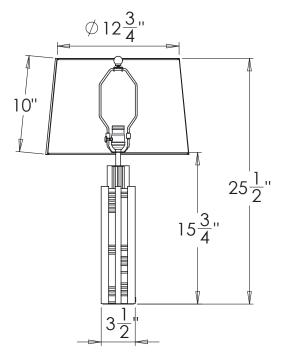

## VAUGHAN Hudson Table Light

| Height        | 15¾″             |
|---------------|------------------|
| Width         | 31⁄2″            |
| Depth         | 31⁄2″            |
| Weight        | 17 lbs           |
| Material      | Brass            |
| Bulb Quantity | x1               |
| Input Voltage | 120V             |
| Dimmable      | Mains Dimmable   |
| Dimmable      | iviains Dimmable |

## **Recommended Shade**

Shade Shown Height with Shade Width with Shade Depth with Shade

15" Warwick 251/2" 15″ 15″