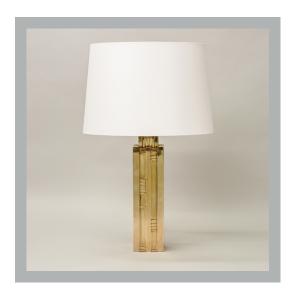

## VAUGHAN Hudson Table Light

| Height        | 15¾″             |
|---------------|------------------|
| Width         | 31⁄2″            |
| Depth         | 31⁄2″            |
| Weight        | 17 lbs           |
| Material      | Brass            |
| Bulb Quantity | x1               |
| Input Voltage | 120V             |
| Dimmable      | Mains Dimmable   |
| Dimmable      | iviains Dimmable |

## **Finishes**

Brass

TM0100.BR.US