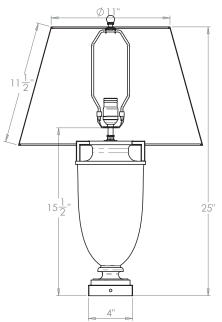

## VAUGHAN Etruscan Alabaster Urn Table Lamp

Shade Shown Height with Shade Width with Shade Depth with Shade 17" Pembroke 25" 17" 17"

## **Further Information**

| Height        | 151⁄2″         |
|---------------|----------------|
| Width         | 6½″            |
| Depth         | 6½″            |
| Weight        | 11 lbs         |
| Material      | Alabaster      |
| Bulb Quantity | x1             |
| Input Voltage | 120V           |
| Dimmable      | Mains Dimmable |