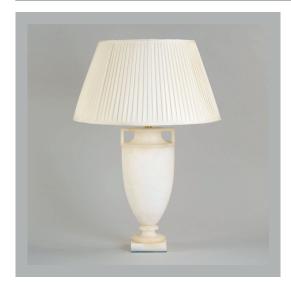

## VAUGHAN Etruscan Alabaster Urn Table Lamp

Shade Shown Height with Shade Width with Shade Depth with Shade 17" Pembroke 25" 17" 17"

## Finishes

Alabaster

TA0003.XX.US