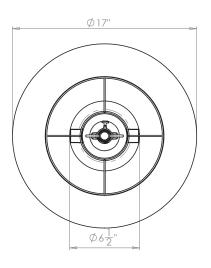

## VAUGHAN Etruscan Alabaster Urn Table Lamp

Shade Shown Height with Shade Width with Shade Depth with Shade 17" Pembroke 25" 17" 17"

## **Further Information**

| Height        | 151⁄2″         |
|---------------|----------------|
| Width         | 6½″            |
| Depth         | 6½″            |
| Weight        | 11 lbs         |
| Material      | Alabaster      |
| Bulb Quantity | x1             |
| Input Voltage | 120V           |
| Dimmable      | Mains Dimmable |