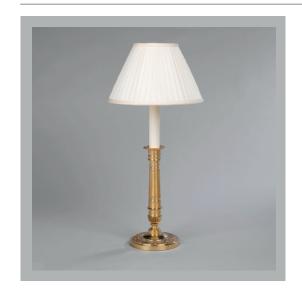

## Directoire Candlestick Table Lamp

**US** Version

| Height        |                |
|---------------|----------------|
| Width         | 5"             |
| Depth         | 5"             |
| Weight        | 3.3 lbs        |
| Material      | Brass          |
| Bulb Quantity | x1             |
| Input Voltage | 120V           |
| Dimmable      | Mains Dimmable |

#### **Recommended Shade**

Shade Shown 10" Empire
Height with Shade 20¾""
Width with Shade 10"
Depth with Shade 10"

#### **Finishes**

Brass TM0011.BR.US