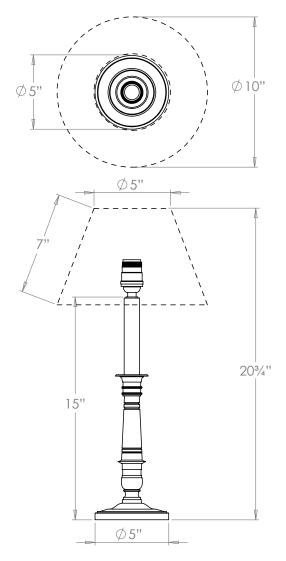

## Directoire Candlestick Table Lamp

**US** Version

| Height        |                |
|---------------|----------------|
| Width         | 5"             |
| Depth         | 5"             |
| Weight        | 3.3 lbs        |
| Material      | Brass          |
| Bulb Quantity | x1             |
| Input Voltage | 120V           |
| Dimmable      | Mains Dimmable |

#### **Recommended Shade**

Shade Shown 10" Empire
Height with Shade 20¾""
Width with Shade 10"
Depth with Shade 10"