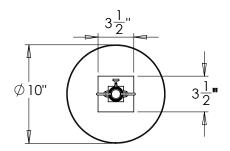

### **Recommended Shade**

Product Specific Shade Shown

Height with Shade 361/2" Width with Shade 10" Depth with Shade 10"