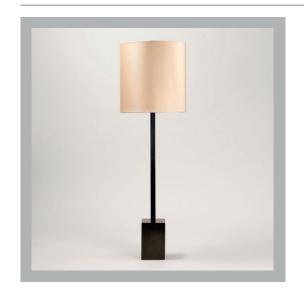

# Cleveland Square Table Lamp

VAUGHAN

**US** Version

| Height        | 261/2"         |
|---------------|----------------|
| Width         | 3½"            |
| Depth         | 3½"            |
| Weight        | 5.1 lbs        |
| Material      | Brass          |
| Bulb Quantity | x1             |
| Input Voltage | 120V           |
| Dimmable      | Mains Dimmable |

### **Recommended Shade**

Product Specific Shade Shown

Height with Shade 361/2" Width with Shade 10" Depth with Shade 10"

### **Finishes**

Bronze TM0083.BZ.US