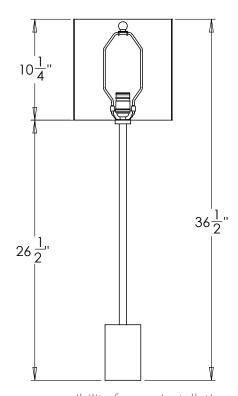

# Cleveland Square Table Lamp

VAUGHAN

**US** Version

| Height        | 261/2"         |
|---------------|----------------|
| Width         | 3½"            |
| Depth         | 3½"            |
| Weight        | 5.1 lbs        |
| Material      | Brass          |
| Bulb Quantity | x1             |
| Input Voltage | 120V           |
| Dimmable      | Mains Dimmable |

### **Recommended Shade**

Product Specific Shade Shown

Height with Shade 361/2" Width with Shade 10" Depth with Shade 10"