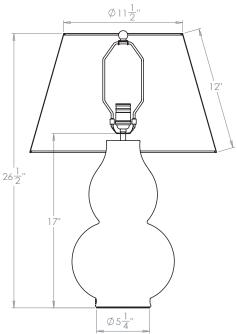

# VAUGHAN Avebury Table Lamp

| Height        | 17″            |
|---------------|----------------|
| Width         | 10"            |
| Depth         | 10″            |
| Weight        | 5.5lbs         |
| Material      | Earthenware    |
| Bulb Quantity | x1             |
| Input Voltage | 120V           |
| Dimmable      | Mains Dimmable |

## **Recommended Shade**

Shade Shown Height with Shade Width with Shade Depth with Shade 18" Pembroke 261⁄2" 18"