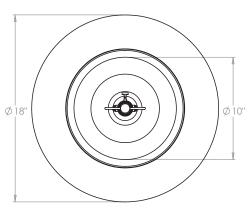

## **Recommended Shade**

Shade Shown Height with Shade Width with Shade Depth with Shade 18" Pembroke 261⁄2" 18"