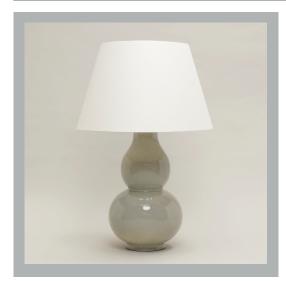

# VAUGHAN Avebury Table Lamp

| Height        | 17″            |
|---------------|----------------|
| Width         | 10"            |
| Depth         | 10″            |
| Weight        | 5.5lbs         |
| Material      | Earthenware    |
| Bulb Quantity | x1             |
| Input Voltage | 120V           |
| Dimmable      | Mains Dimmable |

### **Further Information**

Glazed Ceramic, also available in Duck Egg (TC0123), Dusky Rose (TC0127), Teal (TC0128), Mustard (TC0129), Aegean (TC0130), Sang de Boeuf (TC0136) and Crackled White (TC0144).