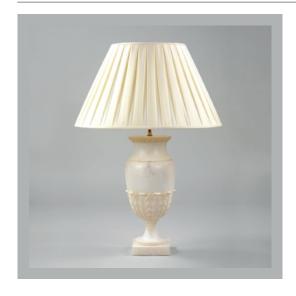

# Alba Alabaster Urn Table Lamp

**VAUGHAN** 

**US** Version

| Height        | 20"            |
|---------------|----------------|
| Width         | 8½"            |
| Depth         | 8½"            |
| Weight        | 13.2 lbs       |
| Material      | Alabaster      |
| Bulb Quantity | x1             |
| Input Voltage | 120V           |
| Dimmable      | Mains Dimmable |

#### **Recommended Shade**

Shade Shown 22" Empire Height with Shade 321/4" Width with Shade 22" Depth with Shade 22"

#### **Finishes**

Alabaster TA0004.XX.US