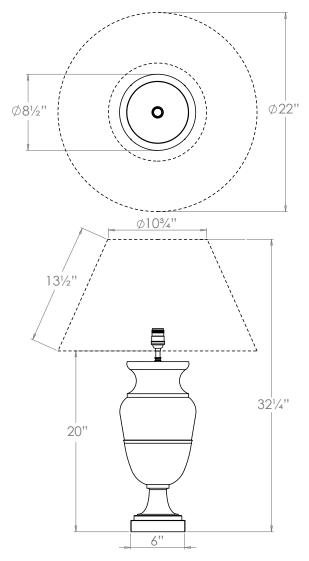

# Alba Alabaster Urn Table Lamp

**VAUGHAN** 

**US** Version

| Height        | 20"            |
|---------------|----------------|
| Width         | 8½"            |
| Depth         | 8½"            |
| Weight        | 13.2 lbs       |
| Material      | Alabaster      |
| Bulb Quantity | x1             |
| Input Voltage | 120V           |
| Dimmable      | Mains Dimmable |

#### **Recommended Shade**

Shade Shown 22" Empire Height with Shade 321/4" Width with Shade 22" Depth with Shade 22"