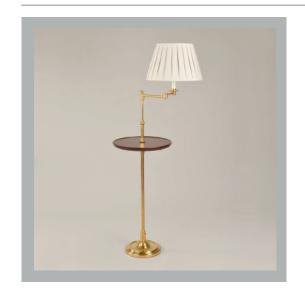

## Sherborne Floor Lamp with Table

**US** Version

| Height        | 56"                |
|---------------|--------------------|
| Width         | 211/2"             |
| Depth         | 141/2"             |
| Weight        | 24.3 lbs           |
| Material      | Brass and Mahogany |
| Bulb Quantity | x1                 |
| Input Voltage | 120V               |
| Dimmable      | Mains Dimmable     |

### **Recommended Shade**

Shade Shown 12" Pembroke

Height with Shade 62¼"
Width with Shade 26¼"
Depth with Shade 14½"

#### **Finishes**

Brass SL0018.BR.US Nickel SL0018.NI.US