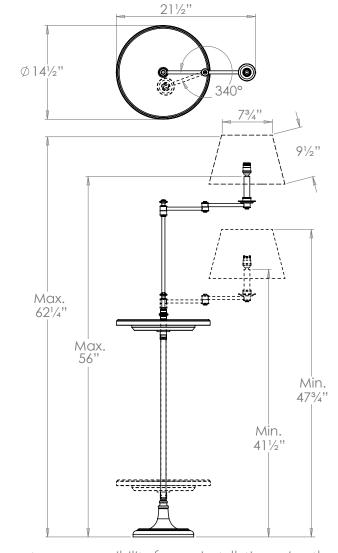

## Sherborne Floor Lamp with Table

**US** Version

| Height        | 56"                |
|---------------|--------------------|
| Width         | 211/2"             |
| Depth         | 141/2"             |
| Weight        | 24.3 lbs           |
| Material      | Brass and Mahogany |
| Bulb Quantity | x1                 |
| Input Voltage | 120V               |
| Dimmable      | Mains Dimmable     |

### **Recommended Shade**

Shade Shown 12" Pembroke

Height with Shade 62¼"
Width with Shade 26¼"
Depth with Shade 14½"

#### **Further Information**

All dimensions are given with arms at maximum extension.

**Please Note:-** These notes are for guidance only. Vaughan accepts no responsibility for any installation using the above notes. The final decision on installation remains with the installer.