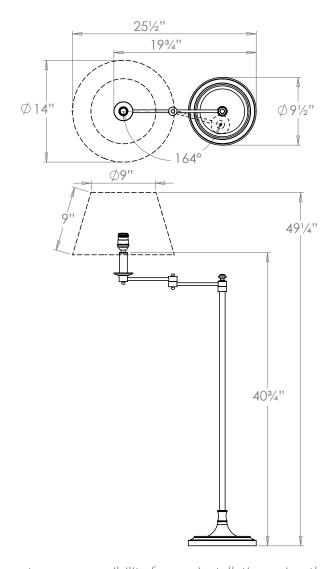

## Newport Floor Lamp

| Height        |                |
|---------------|----------------|
| Width         | 19¾"           |
| Depth         | 9½"            |
| Weight        | 17.6 lbs       |
| Material      | Brass          |
| Bulb Quantity | x1             |
| Input Voltage | 120V           |
| Dimmable      | Mains Dimmable |

#### **Recommended Shade**

14" Pembroke Shade Shown

Height with Shade 491/4" Width with Shade 251/2" Depth with Shade 141/4"

#### **Further Information**

All dimensions are given with arms at maximum extension.

Please Note:- These notes are for guidance only. Vaughan accepts no responsibility for any installation using the above notes. The final decision on installation remains with the installer.