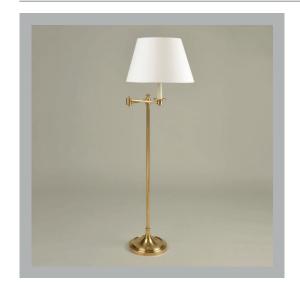

## Newport Floor Lamp

| Height        |                |
|---------------|----------------|
| Width         | 19¾"           |
| Depth         | 9½"            |
| Weight        | 17.6 lbs       |
| Material      | Brass          |
| Bulb Quantity | x1             |
| Input Voltage | 120V           |
| Dimmable      | Mains Dimmable |

#### **Recommended Shade**

14" Pembroke Shade Shown

Height with Shade 491/4" Width with Shade 251/2" Depth with Shade 141/4"

#### **Finishes**

Brass SL0048.BR.US Bronze SL0048.BZ.US SL0048.NI.US Nickel